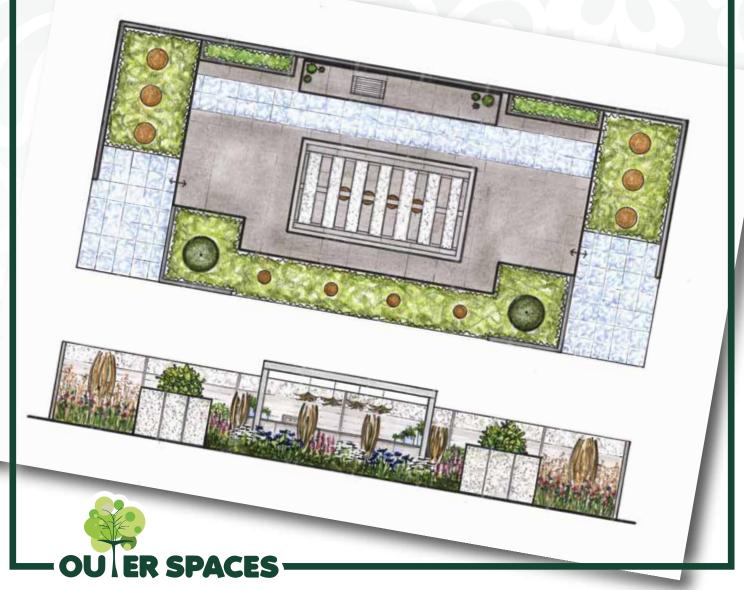

## RHS FLOWER SHOW TATTON PARK 2023

"Alfresco"

This modern interpretation of a formal garden centres around outdoor entertaining.

A large patio and seating area at the centre of the space provide a comfortable and contemporary setting for socialising with friends and family, while a fully kitted-out kitchen transforms cooking into a convivial activity, something that can be shared and enjoyed with guests. The garden has plenty of space for cooking, sitting and enjoying the surrounding planting – along with a wealth of design detail to keep the conversation flowing.

Plants include shrubs, trees and grasses, for movement and to complement the sculptural lighting.

At the back of the garden, alongside the cooking area, rosemary forms a fragrant hedge in planters. The garden highlights how majoring on hard landscaping, which serves an essential practical use, needn't mean compromising on creating a beautiful green and inviting outdoor space.