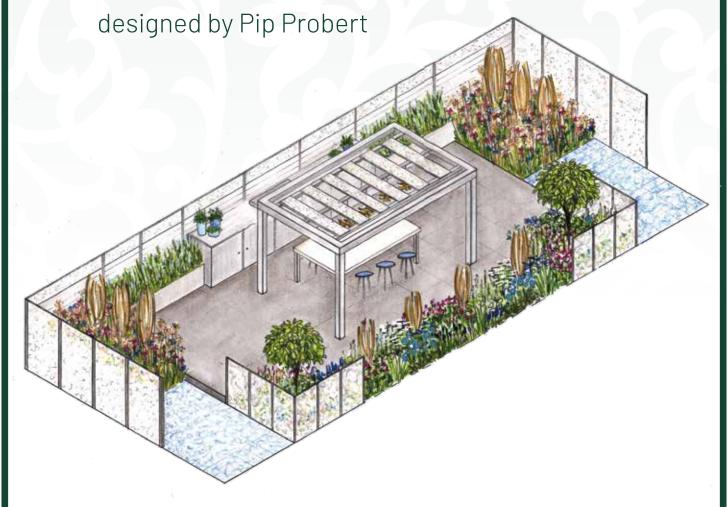

## RHS FLOWER SHOW TATTON PARK 2023

"Alfresco"

This modern interpretation of a formal garden centres around outdoor entertaining.

A large patio and seating area at the centre of the space provide a comfortable and contemporary setting for socialising with friends and family, while a fully kitted-out kitchen transforms cooking into a convivial activity, something that can be shared and enjoyed with guests. The garden has plenty of space for cooking, sitting and enjoying the surrounding planting – along with a wealth of design detail to keep the conversation flowing.

Plants include shrubs, trees and grasses, for movement and to complement the sculptural lighting.

At the back of the garden, alongside the cooking area, rosemary forms a fragrant hedge in planters. The garden highlights how majoring on hard landscaping, which serves an essential practical use, needn't mean compromising on creating a beautiful green and inviting outdoor space.